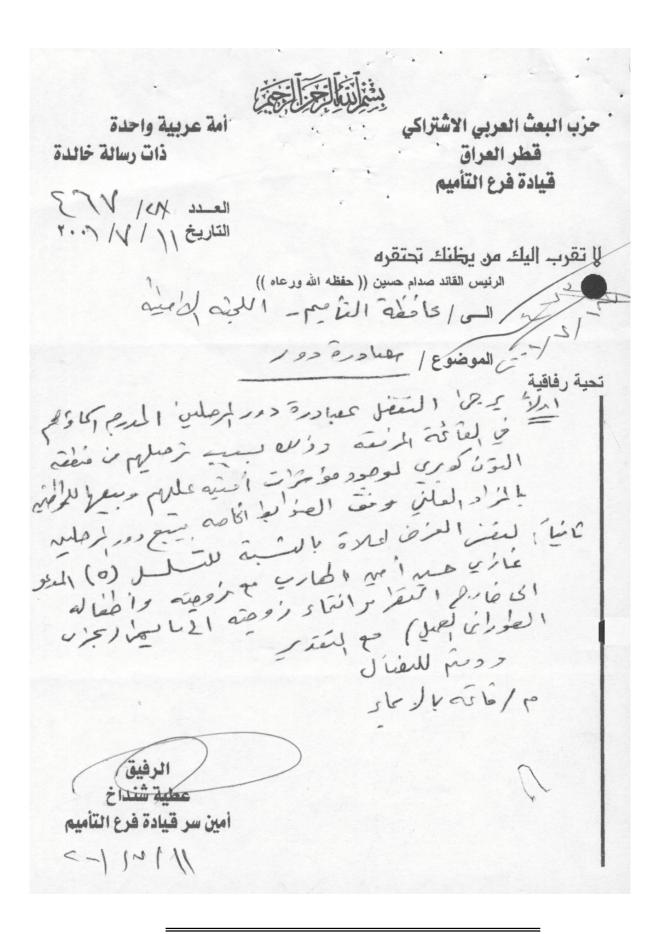

# Arab Baath Socialist Party Iraq Country Tameem Branch Leadership

NO: 28/467 Date: 11/7/2001

## TO / Tameem Governorate / Security Committee Subject / Exporting Houses

Friendly Greetings...

First: to see please exporting the refugee houses of the mentioned names in the list because of their expelling from Alton Kubri area for some Security signs upon them and selling them in public bidding according to the special regulations of refugees Houses sale.

Second: for the same above purpose as for (5) sequence the called Gazi Hussain Amin the fled with his wife and children abroad. His wife included with (Agency Al- Turani Party).

With Regards

### Accompanies: List of Names

# Partner Attia Shandakh Tameem Branch Security Leadership

11/7/2001